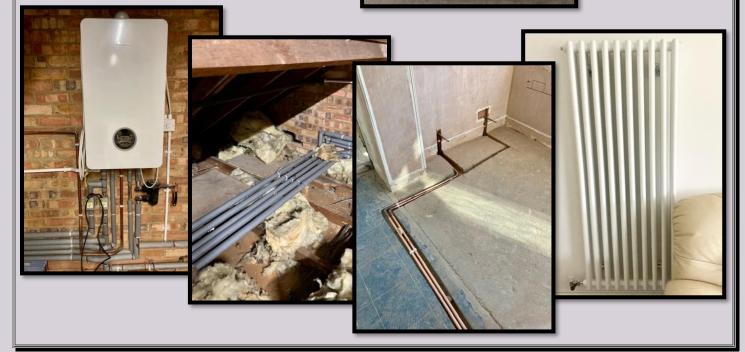

## **KITCHEN AND HEATING**

- With the removal of an internal wall, the kitchen has been remodelled to become a functional, open plan family area
- All appliances have been integrated for a sleek, organised look
- The result is a warm, beautiful, timeless kitchen
- A full heating system has been professionally installed, which is not only reliable and efficient, but a delight to the eye, complementing the bungalow's contemporary feel