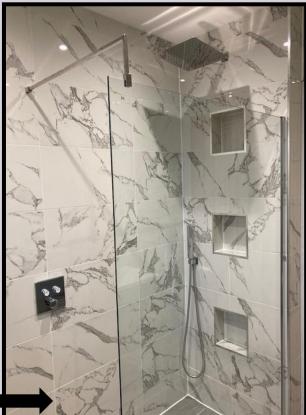

## MAIN BATHROOM

- A dated, poorly designed bathroom has been transformed into a large luxury walk in shower, to meet the customers' personal needs
- It is modern, stylish yet practical, with top of the range fittings
- A floating toilet for ease of cleaning underneath
- Elegant radiator fittings