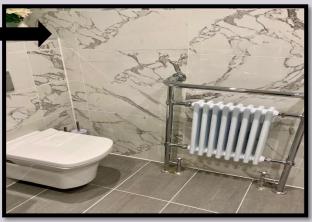

## MAIN BATHROOM

- A dated, poorly designed bathroom has been transformed into a large luxury walk in shower, to meet the customers' personal needs
- It is modern, stylish yet practical, with top of the range fittings
- A floating toilet for ease of cleaning underneath
- Elegant radiator fittings