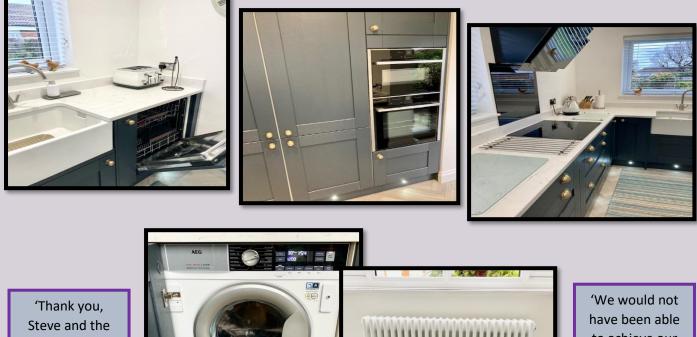

## **KITCHEN AND HEATING**

- With the removal of an internal wall, the kitchen has been remodelled to become a functional, open plan family area
- All appliances have been integrated for a sleek, organised look
- The result is a warm, beautiful, timeless kitchen
- A full heating system has been professionally installed, which is not only reliable and efficient, but a delight to the eye, complementing the bungalow's contemporary feel