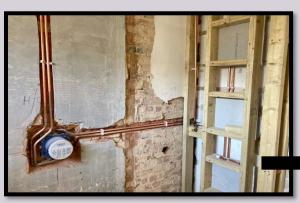

## MAIN BATHROOM

- A dated, poorly designed bathroom has been transformed into a large luxury walk in shower, to meet the customers' personal needs
- It is modern, stylish yet practical, with top of the range fittings
- A floating toilet for ease of cleaning underneath
- Elegant radiator fittings

## **KITCHEN AND HEATING**

- With the removal of an internal wall, the kitchen has been remodelled to become a functional, open plan family area
- All appliances have been integrated for a sleek, organised look
- The result is a warm, beautiful, timeless kitchen
- A full heating system has been professionally installed, which is not only reliable and efficient, but a delight to the eye, complementing the bungalow's contemporary feel