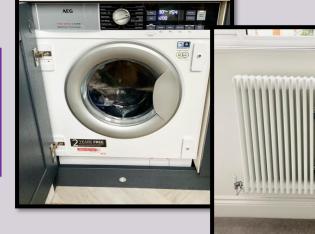

## **KITCHEN AND HEATING**

- With the removal of an internal wall, the kitchen has been remodelled to become a functional, open plan family area
- All appliances have been integrated for a sleek, organised look
- The result is a warm, beautiful, timeless kitchen
- A full heating system has been professionally installed, which is not only reliable and efficient, but a delight to the eye, complementing the bungalow's contemporary feel