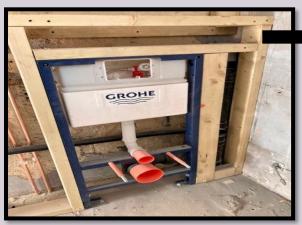

## MAIN BATHROOM

- A dated, poorly designed bathroom has been transformed into a large luxury walk in shower, to meet the customers' personal needs
- It is modern, stylish yet practical, with top of the range fittings
- A floating toilet for ease of cleaning underneath
- Elegant radiator fittings

## **KITCHEN AND HEATING**

- With the removal of an internal wall, the kitchen has been remodelled to become a functional, open plan family area
- All appliances have been integrated for a sleek, organised look
- The result is a warm, beautiful, timeless kitchen
- A full heating system has been professionally installed, which is not only reliable and efficient, but a delight to the eye, complementing the bungalow's contemporary feel